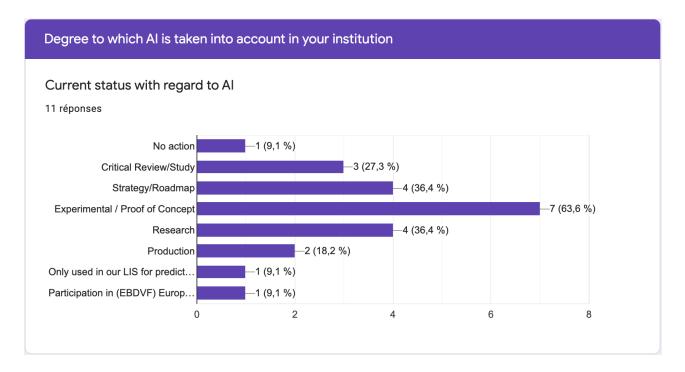

### The actions

• Launch of a **AI survey** sent to the CENL Network, about AI projects, initiatives, and roadmaps that are already active. This action also aims to identify AI practitioners within libraries.

12 answers received so far. Results will be communicated by the end of 2021