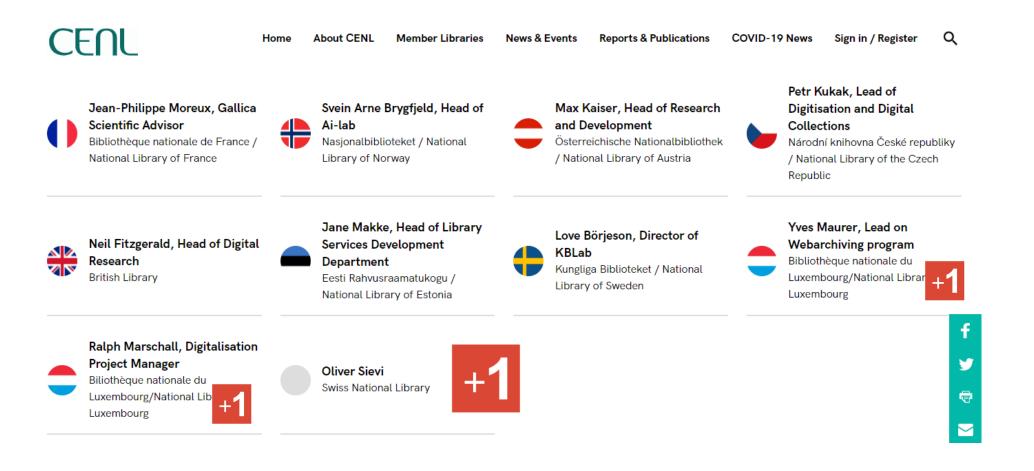

### The members

#### How are we going to achieve this? 9 institutions, 2 new members (12 people)